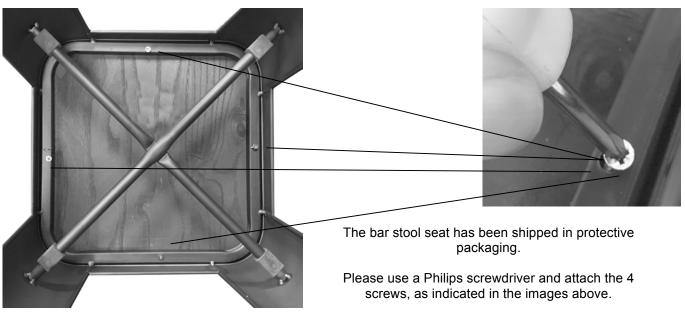

### KEEP THIS MANUAL, SALES RECEIPT & APPLICABLE WARRANTY FOR FUTURE REFERENCE

There are no pre-drilled holes. Self-tapping wood screws are included.