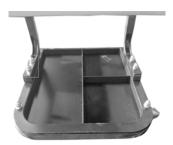

# ITEM # RCWST ROLLING CREEPER WORK SEAT

### **ASSEMBLY INSTRUCTIONS**

**STEP 1 -** Align two #11 Seat Supports with openings.

Attach #2 Frame with #3 Screws & #12 Small Washers to seat.

**STEP 3 -** Insert #7 Plastic Tray into #8 Base.

**STEP 4 -**Attach Plastic Tray with #10 Casters and #5 Nut and #6 Split Washer.