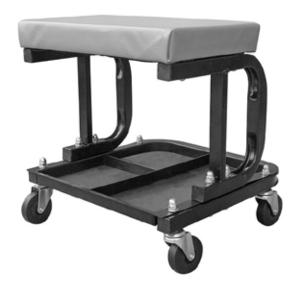

# ITEM # RCWST ROLLING CREEPER WORK SEAT

### **SPECIFICATIONS**

Weight Capacity: 265 lbs