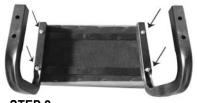

### **ASSEMBLY INSTRUCTIONS**

**STEP 1 -** Align two #11 Seat Supports with openings.

Attach #2 Frame with #3 Screws & #12 Small Washers to seat.

**STEP 3 -** Insert #7 Plastic Tray into #8 Base.

**STEP 4 -**Attach Plastic Tray with #10 Casters and #5 Nut and #6 Split Washer.