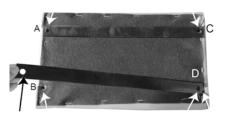

### **ASSEMBLY INSTRUCTIONS**

**STEP 1 -** Align two #11 Seat Supports with openings.

Attach #2 Frame with #3 Screws & #12 Small Washers to seat.

**STEP 3 -** Insert #7 Plastic Tray into #8 Base.

**STEP 4 -**Attach Plastic Tray with #10 Casters and #5 Nut and #6 Split Washer.