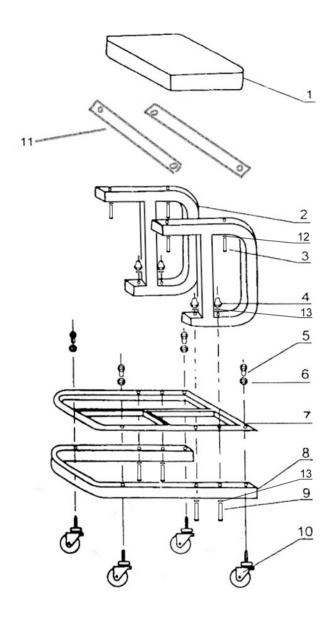

### **ASSEMBLY INSTRUCTIONS**

**STEP 1 -** Align two #11 Seat Supports with openings.

Attach #2 Frame with #3 Screws & #12 Small Washers to seat.

**STEP 3 -** Insert #7 Plastic Tray into #8 Base.

**STEP 4 -**Attach Plastic Tray with #10 Casters and #5 Nut and #6 Split Washer.

**STEP 5 -** Finish by attaching #2 Frame with #9 Screw, #4 Nut & #13 Washer.

| ITEM NO. | DESCRIPTION    | QTY  |
|----------|----------------|------|
| 1.       | SEAT           | 1 PC |
| 2.       | STEEL FRAME    | 2 PC |
| 3.       | SCREW FOR SEAT | 4 PC |
| 4.       | NUT            | 4 PC |
| 5.       | NUT            | 4 PC |
| 6.       | SPLIT WASHER   | 4 PC |
| 7.       | PLASTIC TRAY   | 1 PC |
| 8.       | STEEL BASE     | 1 PC |
| 9.       | SCREW          | 4 PC |
| 10.      | CASTER WHEEL   | 4 PC |
| 11.      | SEAT SUPPORT   | 2 PC |
| 12.      | SMALL WASHER   | 4 PC |
| 13.      | WASHER         | 8 PC |