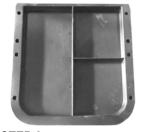

### **ASSEMBLY INSTRUCTIONS**

**STEP 1 -** Align two #11 Seat Supports with openings.

Attach #2 Frame with #3 Screws & #12 Small Washers to seat.

**STEP 3 -** Insert #7 Plastic Tray into #8 Base.

**STEP 4 -**Attach Plastic Tray with #10 Casters and #5 Nut and #6 Split Washer.