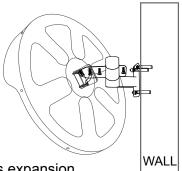

 Adjust the left L part and right L part on the back of convex mirror. Put 4 pieces M6\*16 screws on the L parts and convex mirror.

4. Use 3 pieces expansion screws to hang on wall.

1. Use a 2 inch diameter post.

4. Adjust the left L part and right L part on the back of convex mirror, then add 4 pieces M6\*16 screws on the L parts and convex mirror.

2. Combine 2 pieces of clasps on the post.
Use 2 pieces M8\*20 screws through the clasps, then use 2 pieces M8 nuts on the screws.
Do not tighten until assembly is complete.