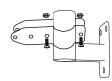

### WALL ASSEMBLY

 Use 2 pieces M8\*20 screws through the clasp, then use 2 pieces M8 nuts on the screws. Do not tighten until assembly is complete.

3. Adjust the clasp, then use 2 pieces M8\*20 screw to connect clasp and L part. Use 2 pieces M8 nut on the screw. Tighten all nuts.