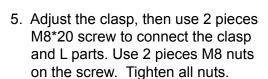

### WALL ASSEMBLY

 Use 2 pieces M8\*20 screws through the clasp, then use 2 pieces M8 nuts on the screws. Do not tighten until assembly is complete.

3. Adjust the clasp, then use 2 pieces M8\*20 screw to connect clasp and L part. Use 2 pieces M8 nut on the screw. Tighten all nuts.