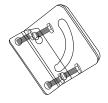

#### KEEP THIS MANUAL, SALES RECEIPT & APPLICABLE WARRANTY FOR FUTURE REFERENCE

| Part # | Item | Description   | Qty   |
|--------|------|---------------|-------|
| 1      |      | Convex mirror | 1 pcs |
| 2      |      | Clasp         | 2 pcs |
| 3      |      | Screw M6*16   | 4 pcs |
| 4      |      | Left L part   | 1 pcs |

|  | Part # | Item | Description                    | Qty   |
|--|--------|------|--------------------------------|-------|
|  | 5      |      | Right L part                   | 1 pcs |
|  | 6      |      | Screw M8*20                    | 4 pcs |
|  | 7      |      | Nut M8                         | 4 pcs |
|  | 8      |      | Wall fitting for Wall Mount    | 1 pcs |
|  | 9      |      | Expansion screw for Wall Mount | 3 pcs |

### WALL ASSEMBLY

 Use 2 pieces M8\*20 screws through the clasp, then use 2 pieces M8 nuts on the screws. Do not tighten until assembly is complete.

3. Adjust the clasp, then use 2 pieces M8\*20 screw to connect clasp and L part. Use 2 pieces M8 nut on the screw. Tighten all nuts.

 Adjust the left L part and right L part on the back of convex mirror. Put 4 pieces M6\*16 screws on the L parts and convex mirror.

4. Use 3 pieces expansion screws to hang on wall.

1. Use a 2 inch diameter post.