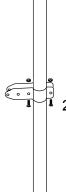

4. Adjust the left L part and right L part on the back of convex mirror, then add 4 pieces M6\*16 screws on the L parts and convex mirror.

2. Combine 2 pieces of clasps on the post.
Use 2 pieces M8\*20 screws through the clasps, then use 2 pieces M8 nuts on the screws.
Do not tighten until assembly is complete.