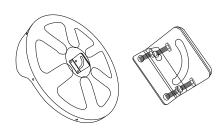

#### KEEP THIS MANUAL, SALES RECEIPT & APPLICABLE WARRANTY FOR FUTURE REFERENCE

| Part # | Item | Description   | Qty   |
|--------|------|---------------|-------|
| 1      |      | Convex mirror | 1 pcs |
| 2      |      | Clasp         | 2 pcs |
| 3      |      | Screw M6*16   | 4 pcs |
| 4      |      | Left L part   | 1 pcs |

|  | Part # | Item | Description                    | Qty   |
|--|--------|------|--------------------------------|-------|
|  | 5      |      | Right L part                   | 1 pcs |
|  | 6      |      | Screw M8*20                    | 4 pcs |
|  | 7      |      | Nut M8                         | 4 pcs |
|  | 8      |      | Wall fitting for Wall Mount    | 1 pcs |
|  | 9      |      | Expansion screw for Wall Mount | 3 pcs |