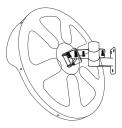

 Adjust the left L part and right L part on the back of convex mirror. Put 4 pieces M6\*16 screws on the L parts and convex mirror.

4. Use 3 pieces expansion screws to hang on wall.

1. Use a 2 inch diameter post.

4. Adjust the left L part and right L part on the back of convex mirror, then add 4 pieces M6\*16 screws on the L parts and convex mirror.

2. Combine 2 pieces of clasps on the post.
Use 2 pieces M8\*20 screws through the clasps, then use 2 pieces M8 nuts on the screws.
Do not tighten until assembly is complete.