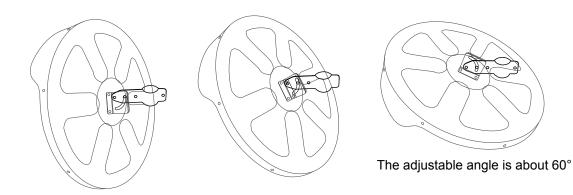

### WALL ASSEMBLY

 Use 2 pieces M8\*20 screws through the clasp, then use 2 pieces M8 nuts on the screws. Do not tighten until assembly is complete.

3. Adjust the clasp, then use 2 pieces M8\*20 screw to connect clasp and L part. Use 2 pieces M8 nut on the screw. Tighten all nuts.

 Adjust the left L part and right L part on the back of convex mirror. Put 4 pieces M6\*16 screws on the L parts and convex mirror.

4. Use 3 pieces expansion screws to hang on wall.

1. Use a 2 inch diameter post.

4. Adjust the left L part and right L part on the back of convex mirror, then add 4 pieces M6\*16 screws on the L parts and convex mirror.

2. Combine 2 pieces of clasps on the post.
Use 2 pieces M8\*20 screws through the clasps, then use 2 pieces M8 nuts on the screws.
Do not tighten until assembly is complete.