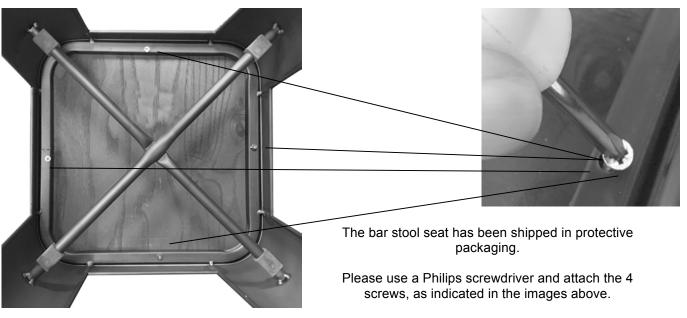

## KEEP THIS MANUAL, SALES RECEIPT & APPLICABLE WARRANTY FOR FUTURE REFERENCE

There are no pre-drilled holes. Self-tapping wood screws are included.