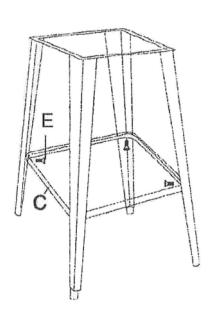

## **HARDWARE**

| A<br>4pcs | E<br>12 pcs |
|-----------|-------------|
| B<br>1pc  | F<br>4pcs   |
| C<br>1pc  | G<br>1pc    |
| D<br>1pc  | H<br>1pc    |

(D) Washer 6 pcs