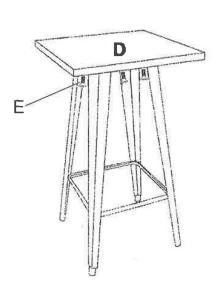

## **HARDWARE**

| A<br>4pcs | E<br>12 pcs |
|-----------|-------------|
| B<br>1pc  | F<br>4pcs   |
| C<br>1pc  | G<br>1pc    |
| D<br>1pc  | H<br>1pc    |

(D) Washer 6 pcs