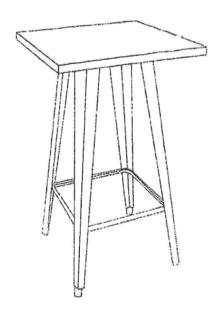

# HCPUBSET Pub Table

## **Assembly Instructions**

**Max Weight Capacity 300 Lb** 