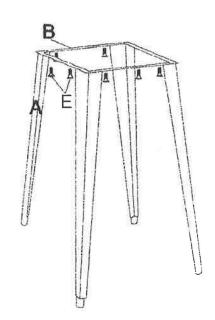

## **HARDWARE**

| A<br>4pcs | E<br>12 pcs |
|-----------|-------------|
| B<br>1pc  | F<br>4pcs   |
| C<br>1pc  | G<br>1pc    |
| D<br>1pc  | H<br>1pc    |

(D) Washer 6 pcs