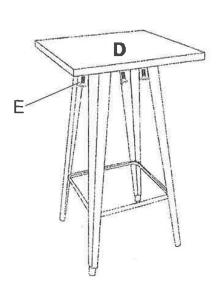

### **HARDWARE**

| A<br>4pcs | E<br>12 pcs |
|-----------|-------------|
| B<br>1pc  | F<br>4pcs   |
| C<br>1pc  | G<br>1pc    |
| D<br>1pc  | H<br>1pc    |

(D) Washer 6 pcs