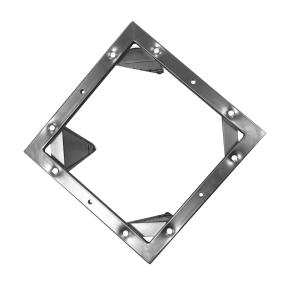

### **HARDWARE**

| A<br>4pcs | E<br>12 pcs |
|-----------|-------------|
| B<br>1pc  | F<br>4pcs   |
| C<br>1pc  | G<br>1pc    |
| D<br>1pc  | H<br>1pc    |

(D) Washer 6 pcs