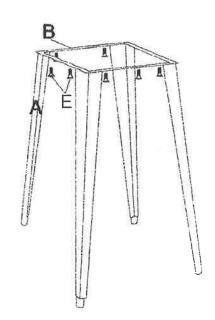

### **HARDWARE**

| A<br>4pcs | E<br>12 pcs |
|-----------|-------------|
| B<br>1pc  | F<br>4pcs   |
| C<br>1pc  | G<br>1pc    |
| D<br>1pc  | H<br>1pc    |

(D) Washer 6 pcs