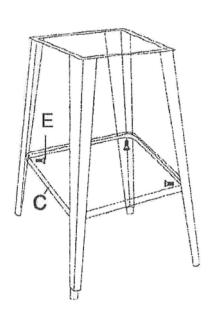

### **HARDWARE**

| A<br>4pcs | E<br>12 pcs |
|-----------|-------------|
| B<br>1pc  | F<br>4pcs   |
| C<br>1pc  | G<br>1pc    |
| D<br>1pc  | H<br>1pc    |

(D) Washer 6 pcs