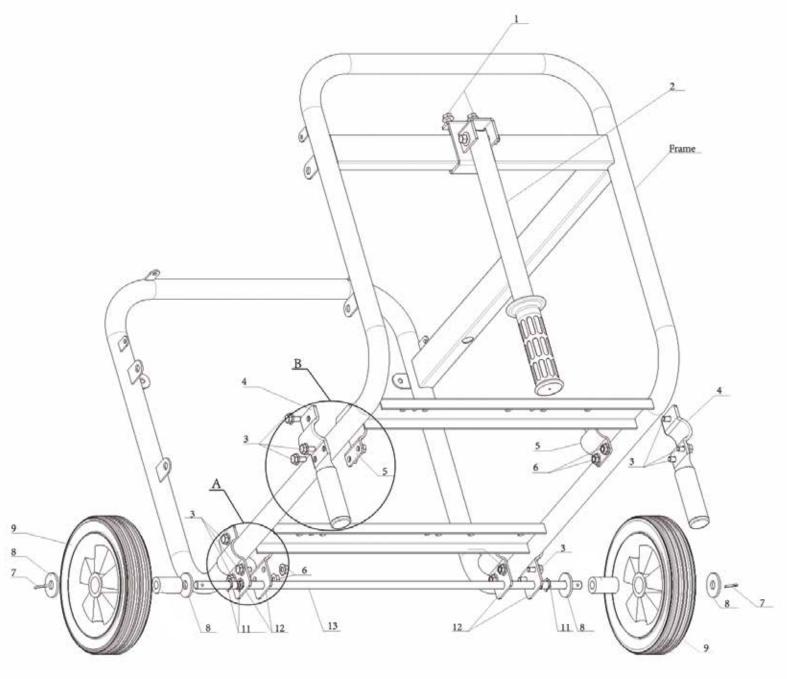

## ITEM # GENWHKIT WHEEL KIT ASSEMBLY FOR GEN4000/GEN4000DF/GEN4000LP GENERATOR

- A) USE PART #1 BOLT TO ATTACH PART #2 HANDLE TO FRAME.
- B) USE PART #3 BOLT TO ATTACH PART #4 SUPPORT FOOD ASSEMBLY AND PART #5 LOCKING PLATES/SUPPORT FEET TO FRAME.
- C) USE PART #6 NUT AND PART #11 SPLIT WASHER AND PART#12 WHEEL LOCKING PLATE AND PART #8 WASHER 10 TO ATTACH PART #13 WHEEL AXLE.
- D) THEN ADD BOTH PART #9 WHEELS USING PART #8 WASHER AND PART #7 COTTER.

## ITEM # GENWHKIT WHEEL KIT ASSEMBLY FOR GEN4000/GEN4000DF/GEN4000LP GENERATOR

| No. | Part No            | Description                | Qty |
|-----|--------------------|----------------------------|-----|
| 1   | GB5789 M6*25       | Bolt M6*25                 | 2   |
| 2   | GEN4000DF08-07.00  | Handle assy                | 1   |
| 3   | GB5789 M6*12       | Bolt M6*12                 | 12  |
| 4   | GEN4000DF08-02.00L | support foot assy          | 2   |
| 5   | GEN4000DF08-03L    | locking plate,support foot | 2   |
| 6   | GB6177.1 M6        | Nut, M6                    | 12  |
| 7   | GB91 2.5*25        | cotter                     | 2   |
| 8   | GB96 10            | Washer 10                  | 4   |
| 9   | wheel 7*1.75S      | wheel                      | 2   |

| 11 | GB896 8         | split washer         | 4 |
|----|-----------------|----------------------|---|
| 12 | GEN4000DF08-04L | locking plate, wheel | 4 |
| 13 | GEN4000DF08-01L | wheel axle           | 1 |