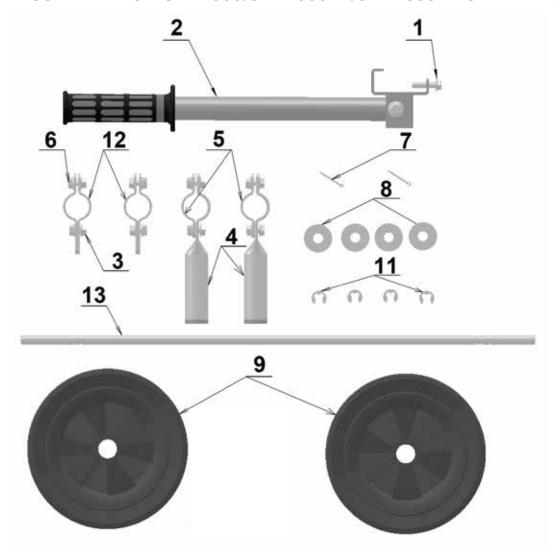

## ITEM # GENWHKIT WHEEL KIT ASSEMBLY FOR GEN4000/GEN4000DF/GEN4000LP GENERATOR

- A) USE PART #1 BOLT TO ATTACH PART #2 HANDLE TO FRAME.
- B) USE PART #3 BOLT TO ATTACH PART #4 SUPPORT FOOD ASSEMBLY AND PART #5 LOCKING PLATES/SUPPORT FEET TO FRAME.
- C) USE PART #6 NUT AND PART #11 SPLIT WASHER AND PART#12 WHEEL LOCKING PLATE AND PART #8 WASHER 10 TO ATTACH PART #13 WHEEL AXLE.
- D) THEN ADD BOTH PART #9 WHEELS USING PART #8 WASHER AND PART #7 COTTER.

## ITEM # GENWHKIT WHEEL KIT ASSEMBLY FOR GEN4000/GEN4000DF/GEN4000LP GENERATOR

| No. | Part No            | Description                | Qty |
|-----|--------------------|----------------------------|-----|
| 1   | GB5789 M6*25       | Bolt M6*25                 | 2   |
| 2   | GEN4000DF08-07.00  | Handle assy                | 1   |
| 3   | GB5789 M6*12       | Bolt M6*12                 | 12  |
| 4   | GEN4000DF08-02.00L | support foot assy          | 2   |
| 5   | GEN4000DF08-03L    | locking plate,support foot | 2   |
| 6   | GB6177.1 M6        | Nut, M6                    | 12  |
| 7   | GB91 2.5*25        | cotter                     | 2   |
| 8   | GB96 10            | Washer 10                  | 4   |
| 9   | wheel 7*1.75S      | wheel                      | 2   |

| 11 | GB896 8         | split washer         | 4 |
|----|-----------------|----------------------|---|
| 12 | GEN4000DF08-04L | locking plate, wheel | 4 |
| 13 | GEN4000DF08-01L | wheel axle           | 1 |