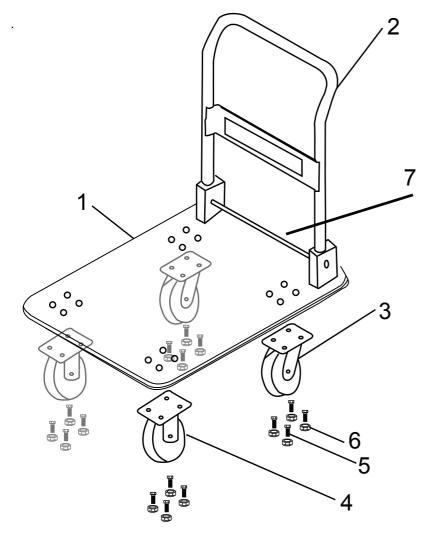

## Caster Placement– (2) rigid wheels in front and (2) swivel caster wheels in back. This configuration turns easily and tracks straight.

HANDLE WILL FOLD FORWARD FOR EASY STORAGE. UNFOLD HANDLE FOR PROPER USE.

### ASSEMBLY REQUIRED

- 1. Platform
- 2. Handle
- 3. Swivel wheels
- 4. Fixed wheels
- 6. Nut + 10
- 7. Tension Rod

- 1 piece
- 1 piece
- 2 pieces
- 2 pieces
- 16 pieces
  - 16 pieces
  - 1 piece