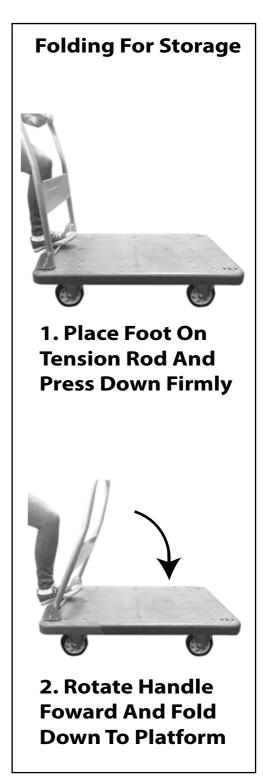

## Caster Placement– (2) rigid wheels in front and (2) swivel caster wheels in back. This configuration turns easily and tracks straight.

HANDLE WILL FOLD FORWARD FOR EASY STORAGE. UNFOLD HANDLE FOR PROPER USE.