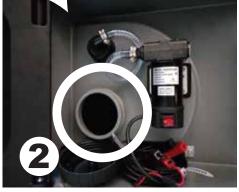

NOTE: Adjust the leak-proof breather vent as necessary. You cannot put fuel into your tank unless you can get the air out, and you cannot withdraw fuel from your tank unless you can let air in.

CONTACT BUFFALO CORP if you have questions about this product. Call our Customer Service at 636-532-9888, Monday-Friday, 8 AM - 4 PM Central Time. A copy of the sales receipt is required.