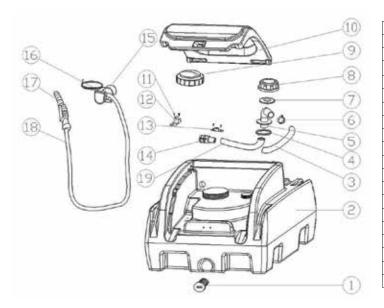

## ITEM # DTP54 TRANSFER TANK PARTS LIST

| ITEM NO. | DESCRIPTION                 | QTY |
|----------|-----------------------------|-----|
| 1        | SCUPPER                     | 1   |
| 2        | TANK BODY                   | 1   |
| 3        | 3/4 CONNECTOR HOSE          | 1   |
| 4        | UNDER WASHER                | 1   |
| 5        | SUCTION FITTING             | 1   |
| 6        | CLIP                        | 3   |
| 7        | TOP WASHER                  | 1   |
| 8        | SUCTION CAP                 | 1   |
| 9        | BREATHING CAP               | 1   |
| 10       | TANK LID                    | 1   |
| 11       | M6X10 BOLT                  | 4   |
| 12       | NOZZLE HOLDER               | 1   |
| 13       | LOCK HOLDER                 | 1   |
| 14       | FILTER                      | 1   |
| 15       | 40L 12V DIESEL PUMP         | 1   |
| 16       | CLIP                        | 1   |
| 17       | DIESEL AUTO SHUT OFF NOZZLE | 1   |
| 18       | NBR HOSE                    | 1   |
| 19       | INNER PVC HOSE              | 1   |