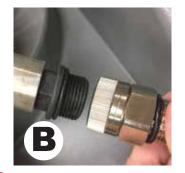

## **AWARNING** FOR DIESEL USE ONLY, NOT FOR GASOLINE

- A) Attach pump to rubber hose
- B) Attach Swivel Fitting to other end of rubber hose
- C) Insert Swivel Fitting end of rubber hose into pump
- D) Firmly grip Swivel Fitting and screw it in tightly.
- 1) Attach battery cables Red (POSITIVE) to Red (POSITIVE) and Black (Negative) to Unpainted Metal
- 2) Confirm fuel is inside tank (54 Gallon Max Capacity DIESEL FUEL ONLY)
- 3) Turn Power on.
- 4) Remove hose and grip the nozzle
- 5) Open gas cap, insert nozzle, press auto shut-off nozzle release to dispsense fuel into tank.
- 6) When finished, turn the power off then release the nozzle to allow excess fuel to drain out of the hose.
- 7) Wrap hose and nozzle back into tank, then remove battery cables.