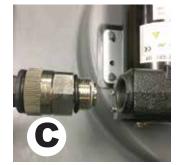

## **AWARNING** FOR DIESEL USE ONLY, NOT FOR GASOLINE

- A) Attach pump to rubber hose
- B) Attach Swivel Fitting to other end of rubber hose
- C) Insert Swivel Fitting end of rubber hose into pump
- D) Firmly grip Swivel Fitting and screw it in tightly.
- 1) Attach battery cables Red (POSITIVE) to Red (POSITIVE) and Black (Negative) to Unpainted Metal
- 2) Confirm fuel is inside tank (54 Gallon Max Capacity DIESEL FUEL ONLY)
- 3) Turn Power on.
- 4) Remove hose and grip the nozzle
- 5) Open gas cap, insert nozzle, press auto shut-off nozzle release to dispsense fuel into tank.
- 6) When finished, turn the power off then release the nozzle to allow excess fuel to drain out of the hose.
- 7) Wrap hose and nozzle back into tank, then remove battery cables.