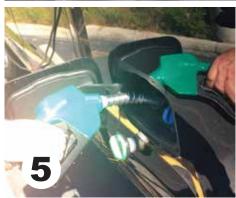

## **AWARNING** FOR DIESEL USE ONLY, NOT FOR GASOLINE

- A) Attach pump to rubber hose
- B) Attach Swivel Fitting to other end of rubber hose
- C) Insert Swivel Fitting end of rubber hose into pump
- D) Firmly grip Swivel Fitting and screw it in tightly.
- 1) Attach battery cables Red (POSITIVE) to Red (POSITIVE) and Black (Negative) to Unpainted Metal
- 2) Confirm fuel is inside tank (54 Gallon Max Capacity DIESEL FUEL ONLY)
- 3) Turn Power on.
- 4) Remove hose and grip the nozzle
- 5) Open gas cap, insert nozzle, press auto shut-off nozzle release to dispsense fuel into tank.
- 6) When finished, turn the power off then release the nozzle to allow excess fuel to drain out of the hose.
- 7) Wrap hose and nozzle back into tank, then remove battery cables.