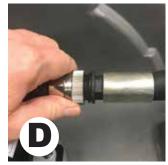

## **AWARNING** FOR DIESEL USE ONLY, NOT FOR GASOLINE

- A) Attach pump to rubber hose
- B) Attach Swivel Fitting to other end of rubber hose
- C) Insert Swivel Fitting end of rubber hose into pump
- D) Firmly grip Swivel Fitting and screw it in tightly.
- 1) Attach battery cables Red (POSITIVE) to Red (POSITIVE) and Black (Negative) to Unpainted Metal
- 2) Confirm fuel is inside tank (54 Gallon Max Capacity DIESEL FUEL ONLY)
- 3) Turn Power on.
- 4) Remove hose and grip the nozzle
- 5) Open gas cap, insert nozzle, press auto shut-off nozzle release to dispsense fuel into tank.
- 6) When finished, turn the power off then release the nozzle to allow excess fuel to drain out of the hose.
- 7) Wrap hose and nozzle back into tank, then remove battery cables.