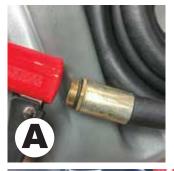

## **AWARNING** FOR DIESEL USE ONLY, NOT FOR GASOLINE

- A) Attach pump to rubber hose
- B) Attach Swivel Fitting to other end of rubber hose
- C) Insert Swivel Fitting end of rubber hose into pump
- D) Firmly grip Swivel Fitting and screw it in tightly.
- 1) Attach battery cables Red (POSITIVE) to Red (POSITIVE) and Black (Negative) to Unpainted Metal
- 2) Confirm fuel is inside tank (54 Gallon Max Capacity DIESEL FUEL ONLY)
- 3) Turn Power on.
- 4) Remove hose and grip the nozzle
- 5) Open gas cap, insert nozzle, press auto shut-off nozzle release to dispsense fuel into tank.
- 6) When finished, turn the power off then release the nozzle to allow excess fuel to drain out of the hose.
- 7) Wrap hose and nozzle back into tank, then remove battery cables.