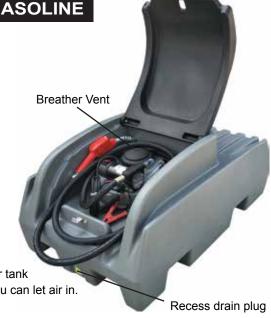

NOTE: Adjust the leak-proof breather vent as necessary. You cannot put fuel into your tank unless you can get the air out, and you cannot withdraw fuel from your tank unless you can let air in.

CONTACT BUFFALO CORP if you have questions about this product. Call our Customer Service at 636-532-9888, Monday-Friday, 8 AM - 4 PM Central Time. A copy of the sales receipt is required.