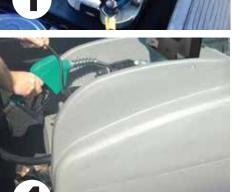

## **AWARNING** FOR DIESEL USE ONLY, NOT FOR GASOLINE

- A) Attach pump to rubber hose
- B) Attach Swivel Fitting to other end of rubber hose
- C) Insert Swivel Fitting end of rubber hose into pump
- D) Firmly grip Swivel Fitting and screw it in tightly.
- 1) Attach battery cables Red (POSITIVE) to Red (POSITIVE) and Black (Negative) to Unpainted Metal
- 2) Confirm fuel is inside tank (54 Gallon Max Capacity DIESEL FUEL ONLY)
- 3) Turn Power on.
- 4) Remove hose and grip the nozzle
- 5) Open gas cap, insert nozzle, press auto shut-off nozzle release to dispsense fuel into tank.
- 6) When finished, turn the power off then release the nozzle to allow excess fuel to drain out of the hose.
- 7) Wrap hose and nozzle back into tank, then remove battery cables.