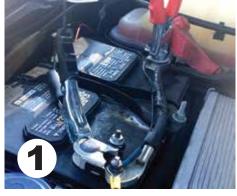

## **AWARNING** FOR DIESEL USE ONLY, NOT FOR GASOLINE

- A) Attach pump to rubber hose
- B) Attach Swivel Fitting to other end of rubber hose
- C) Insert Swivel Fitting end of rubber hose into pump
- D) Firmly grip Swivel Fitting and screw it in tightly.
- 1) Attach battery cables Red (POSITIVE) to Red (POSITIVE) and Black (Negative) to Unpainted Metal
- 2) Confirm fuel is inside tank (54 Gallon Max Capacity DIESEL FUEL ONLY)
- 3) Turn Power on.
- 4) Remove hose and grip the nozzle
- 5) Open gas cap, insert nozzle, press auto shut-off nozzle release to dispsense fuel into tank.
- 6) When finished, turn the power off then release the nozzle to allow excess fuel to drain out of the hose.
- 7) Wrap hose and nozzle back into tank, then remove battery cables.