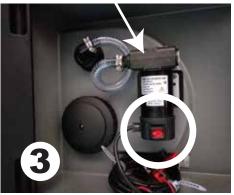

## **PUMP PARTS LIST**

| I OMI I AIRTO LIOT |                    |      |  |
|--------------------|--------------------|------|--|
| No.                | Description        | Qty. |  |
| P1                 | SCREW M5×10        | 8    |  |
| P2                 | FRONT COVER        | 1    |  |
| Р3                 | O-RING             | 1    |  |
| Р4                 | ROTOR              | 1    |  |
| P5                 | BLADE              | 5    |  |
| P6                 | PUMP BODY          | 1    |  |
| Р7                 | BYPASS SPRING      | 1    |  |
| Р8                 | 3/4" FITTING       | 2    |  |
| Р9                 | FUSE 15A/25A       | 1    |  |
| P10                | FUSE-CARRIER       | 1    |  |
| P11                | SINGLE-POLE SWITCH | 1    |  |
| P12                | LINE CORD 2MT      | 1    |  |
| P13                | TERMINAL BOARD     | 1    |  |

1

1

1

MOTOR 12V/24V

SPRING COLLAR

BYPASS VALVE

SCREW M5x10

Bridge rectifier