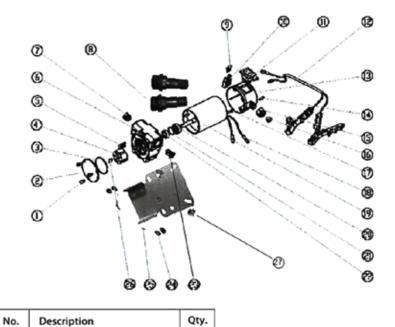

## **PUMP PARTS LIST**

| I OMI I AIRTO LIOT |                    |      |  |
|--------------------|--------------------|------|--|
| No.                | Description        | Qty. |  |
| P1                 | SCREW M5×10        | 8    |  |
| P2                 | FRONT COVER        | 1    |  |
| Р3                 | O-RING             | 1    |  |
| Р4                 | ROTOR              | 1    |  |
| P5                 | BLADE              | 5    |  |
| P6                 | PUMP BODY          | 1    |  |
| Р7                 | BYPASS SPRING      | 1    |  |
| Р8                 | 3/4" FITTING       | 2    |  |
| Р9                 | FUSE 15A/25A       | 1    |  |
| P10                | FUSE-CARRIER       | 1    |  |
| P11                | SINGLE-POLE SWITCH | 1    |  |
| P12                | LINE CORD 2MT      | 1    |  |
| P13                | TERMINAL BOARD     | 1    |  |

P14

P 15

P 16

P17

P18

SCREW M4x15

TAPER RING

POWER LINE

NUT M5

COMPACTION NUT

1

2

1

1

1

2

1

1

1

MOTOR 12V/24V

SPRING COLLAR

BYPASS VALVE

SCREW M5x10

Bridge rectifier

**BEARING** 

SEAL

BASE

KEY

P19

P20

P21

P22

P23

P24

P25

P26

P27

2

1

1

2

2