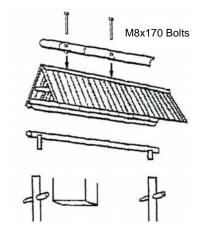

### **DO NOT CUT THE STRING!**

The two Top Roof Panels are attached with string. The string is used to tie around the Support Beam. (The Crown) will cover the top of the Roof Panels.)

**Figure 5** Install the Support Beam (#3) on top of the Vertical Support. Place the Top Roof Panels (#2) on top, then secure the Crown (#1).

**Figure 6** Add the Hanging Rack (#13), then tighten all bolts and screws to secure the Bamboo Bar.