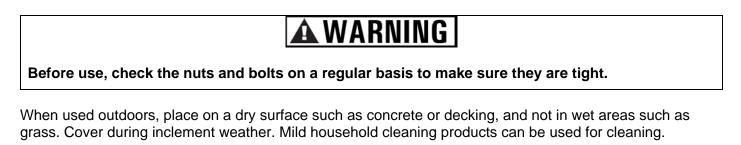

Before use, always inspect the stools and bar unit for any cracks. Do not use if any component is damaged and may cause harm.

Bamboo should retain its strength for many years. However, when stored outdoors, it will age naturally from a light tan to a silvery gray. You may choose to allow it to age naturally or apply a UV-resistant varnish at least once a year. Ties can be replaced as needed.