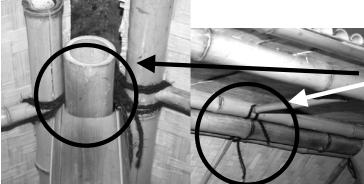

### **DO NOT CUT THE STRING!**

The two Top Roof Panels are attached with string. The string is used to tie around the Support Beam. (The Crown) will cover the top of the Roof Panels.)