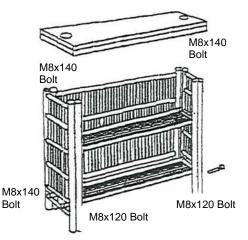

### **ASSEMBLING THE BAR**

Assemble the bar by following the diagrams below.

Figure 1 Start with the Front Panel (#9) and attach the two Shelf Supports (#14)

Figure 2 Add the two Side Panels (#6) and secure with the M8x140 bolts.

Figure 3 Attach the Counter Top (#5) and attach the Top Shelf (#7) and Bottom Shelf (#8)

Figure 4 Install the two Vertical Supports (#4). The Vertical Support is forked and attaches to the Side Panels using two M8x110 bolts.