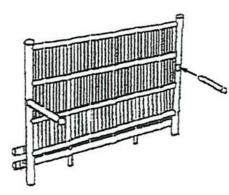

### **ASSEMBLING THE BAR**

Assemble the bar by following the diagrams below.

Figure 1 Start with the Front Panel (#9) and attach the two Shelf Supports (#14)

Figure 2 Add the two Side Panels (#6) and secure with the M8x140 bolts.

Figure 3 Attach the Counter Top (#5) and attach the Top Shelf (#7) and Bottom Shelf (#8)

Figure 4 Install the two Vertical Supports (#4). The Vertical Support is forked and attaches to the Side Panels using two M8x110 bolts.