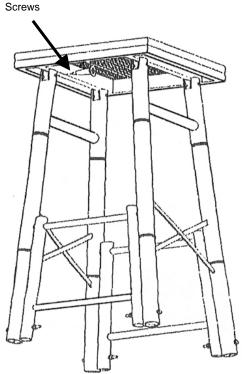

#### Figure 8

Place the legs so that the opening in the top of the legs straddles the Support Beam on the bottom side of the Seat. NOTE: Make sure the holes on the legs face each other. When both legs and their supports are in place, secure the legs to the Seat using 4 screws.