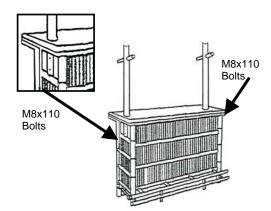

Figure 3 Attach the Counter Top (#5) and attach the Top Shelf (#7) and Bottom Shelf (#8)

Figure 4 Install the two Vertical Supports (#4). The Vertical Support is forked and attaches to the Side Panels using two M8x110 bolts.

**Figure 5** Install the Support Beam (#3) on top of the Vertical Support. Place the Top Roof Panels (#2) on top, then secure the Crown (#1).

**Figure 6** Add the Hanging Rack (#13), then tighten all bolts and screws to secure the Bamboo Bar.