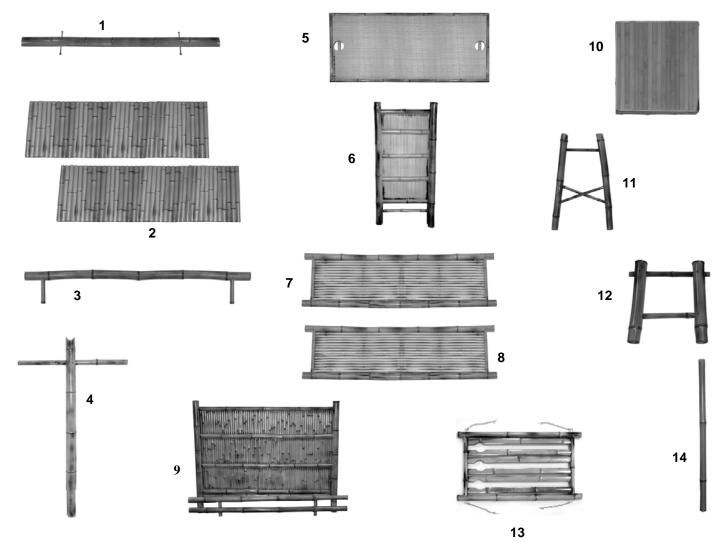

### **ASSEMBLING THE BAR**

Assemble the bar by following the diagrams below.

Figure 1 Start with the Front Panel (#9) and attach the two Shelf Supports (#14)

Figure 2 Add the two Side Panels (#6) and secure with the M8x140 bolts.

Figure 3 Attach the Counter Top (#5) and attach the Top Shelf (#7) and Bottom Shelf (#8)

Figure 4 Install the two Vertical Supports (#4). The Vertical Support is forked and attaches to the Side Panels using two M8x110 bolts.

**Figure 5** Install the Support Beam (#3) on top of the Vertical Support. Place the Top Roof Panels (#2) on top, then secure the Crown (#1).

**Figure 6** Add the Hanging Rack (#13), then tighten all bolts and screws to secure the Bamboo Bar.

#### Figure 7

Place the Leg Supports (#12) between the Legs so that the post on the support faces the hole on a corresponding leg. Attach Bolts at the bottom of each leg.

#### Figure 8

Place the legs so that the opening in the top of the legs straddles the Support Beam on the bottom side of the Seat. NOTE: Make sure the holes on the legs face each other. When both legs and their supports are in place, secure the legs to the Seat using 4 screws.

### PARTS LIST

| Part |                              |      | Part |                                    |      |
|------|------------------------------|------|------|------------------------------------|------|
| No.  | Description                  | Qty. | No.  | Description                        | Qty. |
| 1    | Crown                        | 1    | 14   | Shelf Support                      | 2    |
| 2    | Top Roof Panels              | 1    | 15   | M8 x 110 Bolt (4.5") Bamboo Bar    | 4    |
| 3    | Support Beam                 | 1    | 16   | M8 x 120 Bolt (4.75") Bamboo Bar   | 2    |
| 4    | Vertical Support             | 2    | 17   | M8 x 140 Bolt (5.5") Bamboo Bar    | 6    |
| 5    | Counter Top                  | 1    | 18   | M8 x 170 Bolt (7") Bamboo Bar      | 2    |
| 6    | Side Panel                   | 2    | 19   | Washer (Bar 28 pcs) (Stool 16 pcs) | 44   |
| 7    | Top Shelf                    | 1    | 20   | M3 x 25mm Screw (Stool)            | 8    |
| 8    | Bottom Shelf                 | 1    | 21   | Nut (Bar 14 pcs) (Stool 8 pcs)     | 22   |
| 9    | Front Panel                  | 1    | 22   | M6 x 110 Bolt (4.5") (Stool)       | 8    |
| 10   | Stool Seat                   | 2    |      |                                    |      |
| 11   | Stool Legs                   | 2    |      |                                    |      |
| 12   | Stool Leg Support            | 2    |      |                                    |      |
| 13   | Hanging Rack For Bar Glasses | 1    |      |                                    |      |