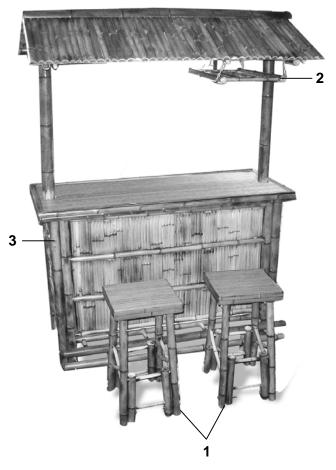

### COMPONENTS

- 1) Two 30" High Bar Stools
- 2) One Hanging Rack For Bar Glasses
- 3) One Bamboo Bar Set

**Figure 5** Install the Support Beam (#3) on top of the Vertical Support. Place the Top Roof Panels (#2) on top, then secure the Crown (#1).

**Figure 6** Add the Hanging Rack (#13), then tighten all bolts and screws to secure the Bamboo Bar.

### **ASSEMBLING THE BAR**

Assemble the bar by following the diagrams below.

Figure 1 Start with the Front Panel (#9) and attach the two Shelf Supports (#14)

Figure 2 Add the two Side Panels (#6) and secure with the M8x140 bolts.