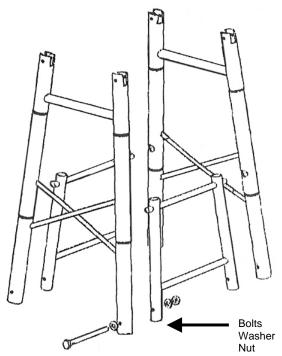

#### Figure 7

Place the Leg Supports (#12) between the Legs so that the post on the support faces the hole on a corresponding leg. Attach Bolts at the bottom of each leg.