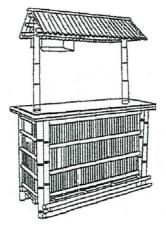

### FEATURES

- Handcrafted Bamboo Construction
- For Indoor & Outdoor Use
- Hanging Rack For Bar Glasses

### PACKAGE CONTENTS

- 1) Bamboo Bar Set
- 2) 30-Inch Bamboo Bar Stools
- 1) Package of Fasteners

### **SPECIFICATIONS**

- Bar Size 7' 6"H x 5' 9"W x 2'D
- Bar Stool Size 30" Height

### COMPONENTS

- 1) Two 30" High Bar Stools
- 2) One Hanging Rack For Bar Glasses
- 3) One Bamboo Bar Set