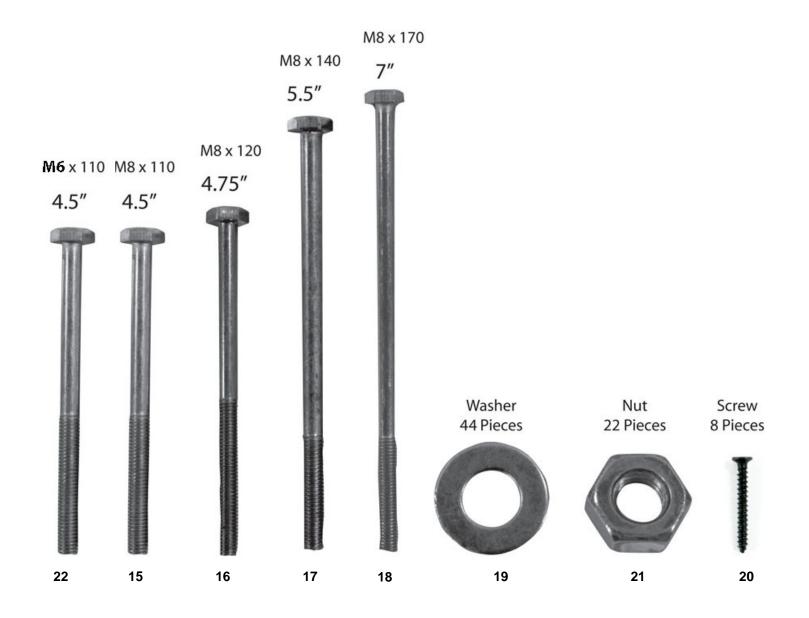

### PARTS LIST

| Part |                              |      | Part |                                    |      |
|------|------------------------------|------|------|------------------------------------|------|
| No.  | Description                  | Qty. | No.  | Description                        | Qty. |
| 1    | Crown                        | 1    | 14   | Shelf Support                      | 2    |
| 2    | Top Roof Panels              | 1    | 15   | M8 x 110 Bolt (4.5") Bamboo Bar    | 4    |
| 3    | Support Beam                 | 1    | 16   | M8 x 120 Bolt (4.75") Bamboo Bar   | 2    |
| 4    | Vertical Support             | 2    | 17   | M8 x 140 Bolt (5.5") Bamboo Bar    | 6    |
| 5    | Counter Top                  | 1    | 18   | M8 x 170 Bolt (7") Bamboo Bar      | 2    |
| 6    | Side Panel                   | 2    | 19   | Washer (Bar 28 pcs) (Stool 16 pcs) | 44   |
| 7    | Top Shelf                    | 1    | 20   | M3 x 25mm Screw (Stool)            | 8    |
| 8    | Bottom Shelf                 | 1    | 21   | Nut (Bar 14 pcs) (Stool 8 pcs)     | 22   |
| 9    | Front Panel                  | 1    | 22   | M6 x 110 Bolt (4.5") (Stool)       | 8    |
| 10   | Stool Seat                   | 2    |      |                                    |      |
| 11   | Stool Legs                   | 2    |      |                                    |      |
| 12   | Stool Leg Support            | 2    |      |                                    |      |
| 13   | Hanging Rack For Bar Glasses | 1    |      |                                    |      |