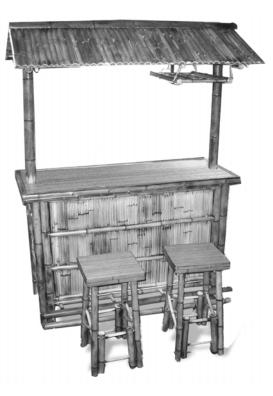

### COMPONENTS

- 1) Two 30" High Bar Stools
- 2) One Hanging Rack For Bar Glasses
- 3) One Bamboo Bar Set

### **SPECIFICATIONS**

- Bar Size 7' 6"H x 5' 9"W x 2'D
- Bar Stool Size 30" Height

### FEATURES

- Handcrafted Bamboo Construction
- For Indoor & Outdoor Use
- Hanging Rack For Bar Glasses