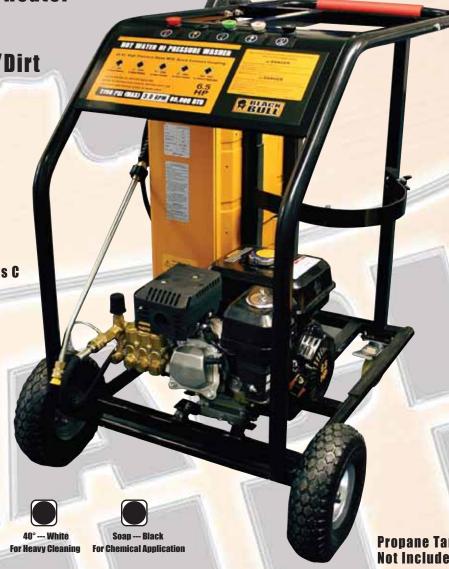

## **Hot Water High Pressure Washer**

6.5

**Liquid Propane Gas Water Heater Heats Water Up To 158°F** To Clean Stubborn Stains/Dirt

- Recoil Start With Gasoline Engine
- Regulator Hose Included
- · EPA Approved
- 3400 RPM
- 85.000 BTU max
- 15-75 PSI Inlet Pressure
- Max Add Temp 140 Degrees F/ 60 Degrees C
- 0.13 GPM Detergent
- 3.8 Quart Gasoline Engine
- 5 ft. Soap hose
- 33 Ft. High Pressure Hose With Quick Connect Coupling

**Propane Tank** Not Included

**Pkg Type: Brown Box** 

UPC No. Cubic Ft. Case Wt. Lbs. Item No. Case Qty. 0 27077 07543 4 214.0 lbs 13.69 PW2750

950 Hoff Road ● O'Fallon, MO 63366 Phone - 636.532.9888 Fax - 636.537.1055