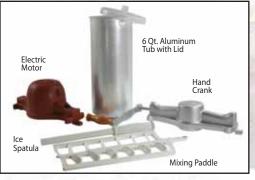

## **Create Your Own Healthy, Homecooked Recipes!**

Hand Crank & Electric -Pine Tub With Aluminum Can

Includes These Accessories

Makes Rich And Creamy Ice Cream & Sherbet

STATISTICS.

| Item No.                                                                                    | UPC No.         | Case Wt. Lbs. | Cubic Ft. | Case Qty. | Pallet Qty. |
|---------------------------------------------------------------------------------------------|-----------------|---------------|-----------|-----------|-------------|
| ICM6                                                                                        | 0 27077 06671 5 | 20.0          | 2.34      | 1/1       | 27          |
| 1220 North Price Road / St. Louis, MO 63132 / Toll Free - 800.568.6657 / Fax - 636.537.1055 |                 |               |           |           |             |