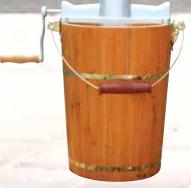

## old Fashioned A Ice Cream Maker **6 Quart Electric & Hand Crank Combo**

Combo Design Offers Two Ways To Make Ice Cream -Easily Switch From Manual To Electric In Seconds

## **Create Your Own Healthy, Homecooked Recipes!**

Hand Crank & Electric -Pine Tub With Aluminum Can

Includes These Accessories

Makes Rich And Creamy Ice Cream & Sherbet

STATISTICS.

| Item No.                                                                                    | UPC No.         | Case Wt. Lbs. | Cubic Ft. | Case Qty. | Pallet Qty. |
|---------------------------------------------------------------------------------------------|-----------------|---------------|-----------|-----------|-------------|
| ICM6                                                                                        | 0 27077 06671 5 | 20.0          | 2.34      | 1/1       | 27          |
| 1220 North Price Road / St. Louis, MO 63132 / Toll Free - 800.568.6657 / Fax - 636.537.1055 |                 |               |           |           |             |