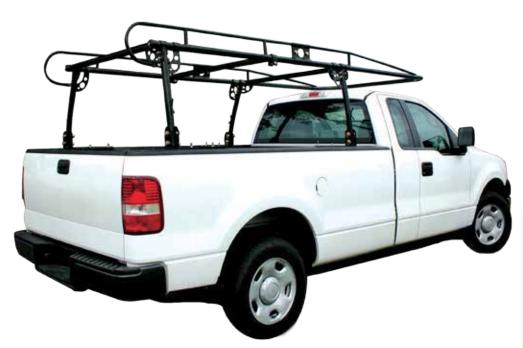

## Full Size Truck Rack

## 800 Lb. Load Capacity Fits All Makes & Models

Max Width 66.5 Inches Min Width 43.5 Inches

800 Lb. Load Capacity Fits All Makes & Models. No Drill Installation. Constructed Of 14 Guage Steel. Adjustable Center Brace For Even Load Distribution. Universal Fit For Long Or Short Bed Trucks. Heavy Duty Powder Coat Paint Finish. Easy To Remove When Not In Use. Extended Rack Adds Stability With Long Loads. Rack Extends Over Cab Of Truck For Added Stability.