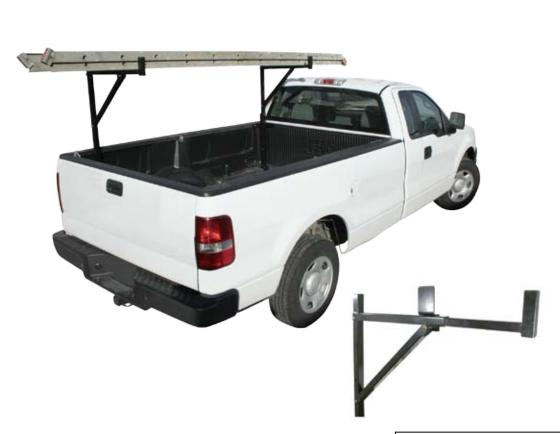

## Multi-Use Truck Rack

250 Lb. Load Capacity Fits All Makes & Models Full Size & Mini Trucks

## **Multi-Use Truck Rack**

250 Lb. Load Capacity Fits All Makes & Models Full Size & Mini Trucks. Mounts On Either Side Of The Truck Telescoping Support Arms Adjust From 18" to 32" And Tilt 0° or 20°. Heavy Duty Powder Coat Paint Finish Easy To Remove When Not In Use. Keeps Bed Free For Bulky Cargo Supports Ladders, Canoes, Etc. Easy To Install Bases Are Bolted To Front & Rear Truck Bed. Racks Slide Into Mounting Base For Secure Installation.