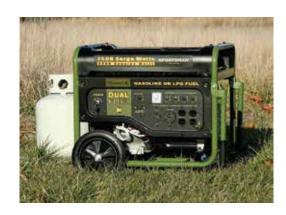

**Electric Start** 7,500 Surge Watts 6,000 Running Watts

## Dual Fuel Cenerator

## Runs On Casoline Or Liquid Propane Fuel

Powered By

7500W Peak / 6000W Rated

1-12V DC Outlet

4-120V Outlets

1-120/240V Outlet

1-120V RV Outlet

6.2 Gallons Fuel Tank

Decibel Rating < 80 db

Mobility Kit: Included

Run time = 9 hrs @ 50% load

120/240 Volt Operation

Displacement (CC): 389cc

**AVR Automatic Voltage Regulation** 

Low Oil Shut Off

Spark Arrestor

**Engine Shut Off Switch** 

Circuit Breaker & Power Outlets

Spark Plug Model F6RTC

**Battery Not Included** 

Propane Tank Not Included

THD = above 10%

| Item No.  | UPC             | Case Wt. | Cubic Ft. | Case Qty. | Pallet |  |
|-----------|-----------------|----------|-----------|-----------|--------|--|
| GEN7500DF | 0 27077 07834 3 | 186.0    | 7.78      | 1         | 6      |  |