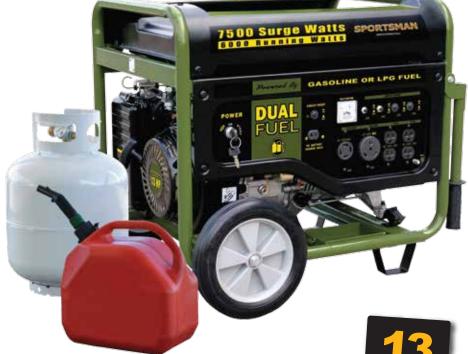

**Electric Start** 7,500 Surge Watts 6,000 Running Watts

## Dual Fuel Cenerator

## Runs On Casoline Or Liquid Propane Fuel

Powered By

7500W Peak / 6000W Rated

1-12V DC Outlet

4-120V Outlets

1-120/240V Outlet

1-120V RV Outlet

6.2 Gallons Fuel Tank

Decibel Rating < 80 db

Mobility Kit: Included

Run time = 9 hrs @ 50% load

120/240 Volt Operation

Displacement (CC): 389cc

**AVR Automatic Voltage Regulation** 

Low Oil Shut Off

Spark Arrestor

**Engine Shut Off Switch** 

Circuit Breaker & Power Outlets

Spark Plug Model F6RTC

**Battery Not Included** 

Propane Tank Not Included

THD = above 10%

| Item No.  | UPC             | Case Wt. | Cubic Ft. | Case Qty. | Pallet |  |
|-----------|-----------------|----------|-----------|-----------|--------|--|
| GEN7500DF | 0 27077 07834 3 | 186.0    | 7.78      | 1         | 6      |  |