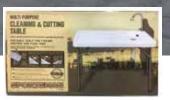

## Portable

SPORTSMAN SERIE

With Faucet For Planting or Cleaning Fish

## Durable Plastic Top

- Garden Hose Hook Up
- Assembled Size: 44" x 23.5" x 37"
- Max Weight Capacity 240 lbs

Chrome Plated 360°Swivel Dual Function Faucet (Aerates and Sprays)

Package: Color Box

|   | Item No.  | UPC No. |               | Case Wt. Lbs.      | Cubic Ft.    | Case Qty.                     |  |
|---|-----------|---------|---------------|--------------------|--------------|-------------------------------|--|
|   | FISHTABLE | 0 27    | 7077 07668 4  | 23.1               | 1            | 1                             |  |
| B | UFFALO    | كري     | 950 Hoff Road | O'Fallon, MO 63366 | Phone 636.53 | 32.9888 info@BuffaloTools.com |  |