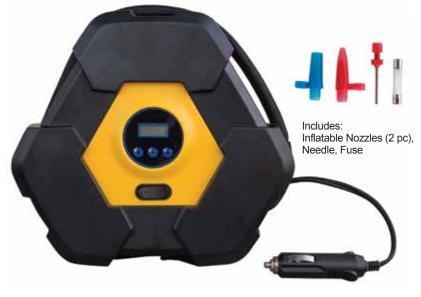

## Automotive Digital **SPLACK BL** Tire Inflator Pump

- Product power: 120W
- Operating voltage: DC 12V
- Maximum pressure: 150 PSI
- Displacement: 27L/Min
- Continuous working time: 8 min
- Material: ABS
- Power cable length: 9 feet
- Inflation Time: 7 min
- LED Display 4 min 30 sec
- Dimensions: 8" H x 8.5" W x 3.5" D
- Weight: 34 ounces