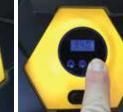

## Attach to tire.

Turn on Power

Adjust settings.

LED Light accessory powers on automatically