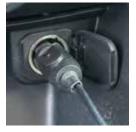

Cord Storage on Back

Inflator Storage on Side

Insert into Accessory outlet. Start engine.